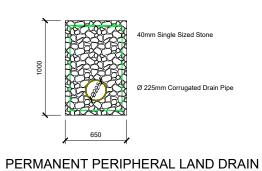

## PLAN VIEW OF SETTLEMENT PONDS (WITH DISCHARGE TO DRAINS WHERE APPLICABLE) SCALE: 1:25

SECTION SCALE: 1:25

SCALE:

200 1 300

TEMPORARY "V" DITCH DRAIN PROFILE

SCALE: NTS

| rev. modifications by chkd date   Client Gortyrahilly Wind DAC                                                                                                                                            |                          |                 |                    |
|-----------------------------------------------------------------------------------------------------------------------------------------------------------------------------------------------------------|--------------------------|-----------------|--------------------|
| Project<br>Proposed Wind Farm<br>at Gortyrahilly, Ballyvourney,<br>Co. Cork                                                                                                                               |                          |                 |                    |
| Stage Planning                                                                                                                                                                                            |                          |                 |                    |
| Title<br>Drainage Details<br>Sheet 3 of 4                                                                                                                                                                 |                          |                 |                    |
| Scales<br>As Noted @ A3                                                                                                                                                                                   |                          |                 |                    |
| Surveyed                                                                                                                                                                                                  | Prepared By<br>A.McC.    | Checked<br>S.M. | Date<br>01-11-2021 |
| © COPYRIGHT OF<br>JENNINGS O'DONOVAN & PARTNERS LIMITED,<br>CONSULTING ENGINEERS,<br>FINISKLIN,<br>SLIGO,<br>IRELAND.<br>TEL. (0035371) 9161416.<br>FAX. (0035371) 9161080.<br>Email. info@jodireland.com |                          |                 |                    |
|                                                                                                                                                                                                           | rawing no.<br>6225- PL-0 | 303             | Revision           |