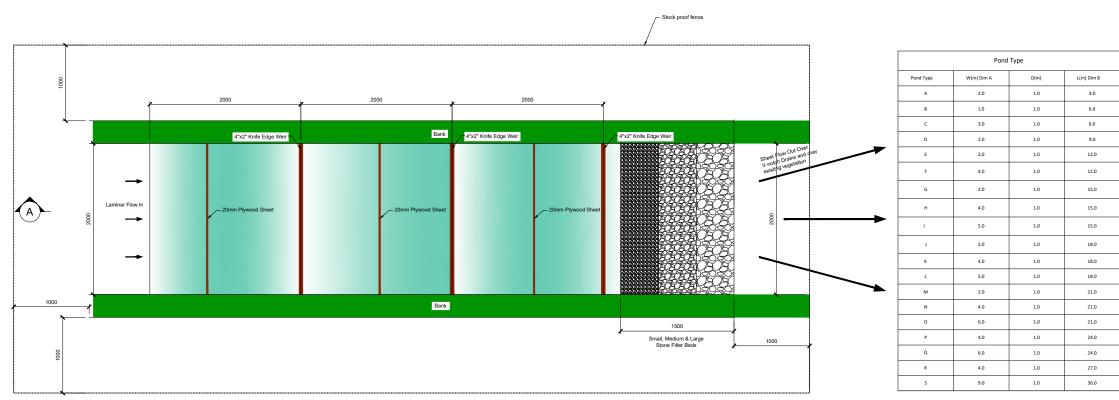

## PLAN VIEW OF SETTLEMENT PONDS (WITH DISCHARGE TO DRAINS WHERE APPLICABLE) SCALE: 1:25

SECTION SCALE: 1:25

SCALE:

200 1 300

TEMPORARY "V" DITCH DRAIN PROFILE

SCALE: NTS

| rev. modifications by chkd date   Client Gortyrahilly Wind DAC                                                                                                                                            |                          |                 |                    |
|-----------------------------------------------------------------------------------------------------------------------------------------------------------------------------------------------------------|--------------------------|-----------------|--------------------|
| Project<br>Proposed Wind Farm<br>at Gortyrahilly, Ballyvourney,<br>Co. Cork                                                                                                                               |                          |                 |                    |
| Stage Planning                                                                                                                                                                                            |                          |                 |                    |
| Title<br>Drainage Details<br>Sheet 3 of 4                                                                                                                                                                 |                          |                 |                    |
| Scales<br>As Noted @ A3                                                                                                                                                                                   |                          |                 |                    |
| Surveyed                                                                                                                                                                                                  | Prepared By<br>A.McC.    | Checked<br>S.M. | Date<br>01-11-2021 |
| © COPYRIGHT OF<br>JENNINGS O'DONOVAN & PARTNERS LIMITED,<br>CONSULTING ENGINEERS,<br>FINISKLIN,<br>SLIGO,<br>IRELAND.<br>TEL. (0035371) 9161416.<br>FAX. (0035371) 9161080.<br>Email. info@jodireland.com |                          |                 |                    |
|                                                                                                                                                                                                           | rawing no.<br>6225- PL-0 | 303             | Revision           |